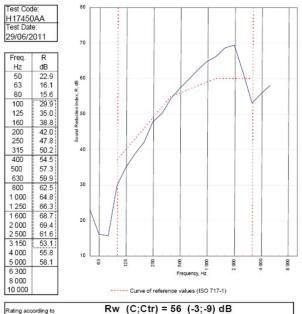

BTC 17580F - BRE Report P102396-1011A

Refer to Speedline Specification Clause

198 mm. (At Base Track, Excluding Finishes)

Severe - Annexes A-F

56 RwdB, Date Tested or Assessed Against - 70-B-59(25)

Max dev 7 1 dB at 100 Hz

C<sub>1,50-3150</sub>= -22 dB

Customer: Metsec plc Hepsec Division

BTC 17450A: Page 9 of 11

BS EN ISO 717-1:1997

an engineering method:

Evaluation based on laboratory measurement results obtained by

SPEEDLINE Drywall Systems, Adsetts House, 16 Europa View, Sheffield Business Park, Sheffield, S9 1XH. Tel: 0114 231 8030.

C<sub>1:50-5000</sub>= -22 dB

Email: enquiries@speedlinedrywall.co.uk