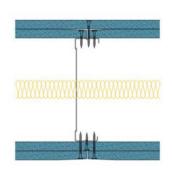

## 146-B-59(25) - SPEEDLINE System Data Sheet - Version V1 (24-10-23)

SPEEDLINE 146mm 'C' Stud Partition @600mm Ctrs, with 2x BG Gyproc 12.5mm SoundBloc each side, 25mm APR

## System Performance Breakdown

Fire Resistance:

BS476 Part 22:1987:

Test Ref & Date or Applied Ref & Report:

Max Height: Thickness:

Duty Grade: BS 5234: Part 2:1992:

Sound Insulation:

60/60 Minutes (Integrity/Insulation).